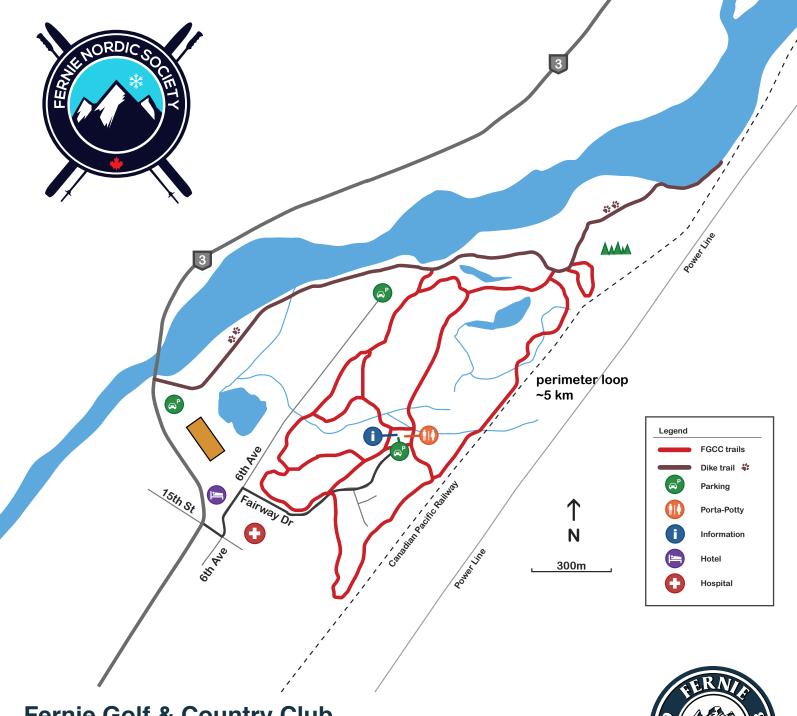

## **Fernie Golf & Country Club**

## How to get there:

Follow the signs from Highway 3 for the Fernie Golf & Country Club. Turn east off the highway onto 15th street (at the Best Western) then turn north onto 6th avenue. Turn east onto Fairway Drive and follow the road to the Clubhouse parking lot. There is map kiosk at the Clubhouse.

## About the area:

- \* Trails are groomed and trackset regularly for skate and classic. Beginner level.
- \* No dogs allowed on the Golf Course.
- \* No walking, snowshoeing, snow biking or motorized use on the Golf Course.
- \* Porta-potty is available at the Clubhouse parking lot.
- \* Please ensure you have a membership or Day Use Pass.